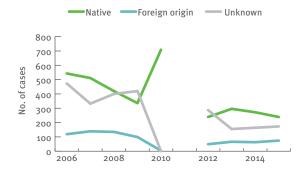

| 0                                                                                                                                    |
|                                                                 | New cultipulmona notified 2210 50 1 5 7 | pulmonary TB cases notified in 2014*  Yes  299  210 (70.2%)  50 (16.7%)  1 (0.3%)  5 (1.7%)  7 (2.3%) | New culture positive pulmonary TB cases notified in 2014*  Yes  299  210 (70.2%) 0  50 (16.7%) 0  1 (0.3%) 0  5 (1.7%) 0  7 (2.3%) 0 |

<sup>\*</sup> Treatment outcome as presented is treatment outcome after 12 months.

### Tuberculosis notification rates by treatment history, 2006-2015



#### New and relapsed TB cases - notification rates by age group, 2006-2015



#### Tuberculosis cases by geographical origin, 2006-2015



## TB-HIV co-infection, 2006-2015

Data not available

### MDR TB cases by previous treatment history, 2006-2015



## Treatment outcome, new culture-confirmed pulmonary TB cases,



Source: European Centre for Disease Prevention and Control/WHO Regional Office for Europe. Tuberculosis surveillance and monitoring in Europe 2017. Stockholm: ECDC; 2017

<sup>\*\*</sup> Treatment outcome as presented is treatment outcome after 24 months.