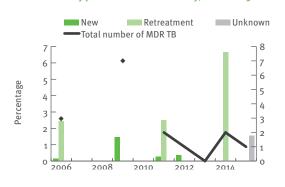

|
|                                                                 | New cultipulmona notified 2210 50 1 5 7 | pulmonary TB cases notified in 2014*  Yes  299  210 (70.2%)  50 (16.7%)  1 (0.3%)  5 (1.7%)  7 (2.3%) | New culture positive pulmonary TB cases notified in 2014*  Yes  299  210 (70.2%) 0  50 (16.7%) 0  1 (0.3%) 0  5 (1.7%) 0  7 (2.3%) 0 |

<sup>\*</sup> Treatment outcome as presented is treatment outcome after 12 months.

### Tuberculosis notification rates by treatment history, 2006-2015



#### New and relapsed TB cases - notification rates by age group, 2006-2015



#### Tuberculosis cases by geographical origin, 2006-2015



## TB-HIV co-infection, 2006-2015

Data not available

### MDR TB cases by previous treatment history, 2006-2015



## Treatment outcome, new culture-confirmed pulmonary TB cases,



Source: European Centre for Disease Prevention and Control/WHO Regional Office for Europe. Tuberculosis surveillance and monitoring in Europe 2017. Stockholm: ECDC; 2017

<sup>\*\*</sup> Treatment outcome as presented is treatment outcome after 24 months.