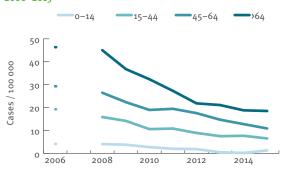

| 0                                                                                                                                    |
|                                                                 | New cultipulmona notified 2210 50 1 5 7 | pulmonary TB cases notified in 2014*  Yes  299  210 (70.2%)  50 (16.7%)  1 (0.3%)  5 (1.7%)  7 (2.3%) | New culture positive pulmonary TB cases notified in 2014*  Yes  299  210 (70.2%) 0  50 (16.7%) 0  1 (0.3%) 0  5 (1.7%) 0  7 (2.3%) 0 |

<sup>\*</sup> Treatment outcome as presented is treatment outcome after 12 months.

### Tuberculosis notification rates by treatment history, 2006-2015



#### New and relapsed TB cases - notification rates by age group, 2006-2015



#### Tuberculosis cases by geographical origin, 2006-2015



## TB-HIV co-infection, 2006-2015

Data not available

### MDR TB cases by previous treatment history, 2006-2015



## Treatment outcome, new culture-confirmed pulmonary TB cases,



Source: European Centre for Disease Prevention and Control/WHO Regional Office for Europe. Tuberculosis surveillance and monitoring in Europe 2017. Stockholm: ECDC; 2017

<sup>\*\*</sup> Treatment outcome as presented is treatment outcome after 24 months.