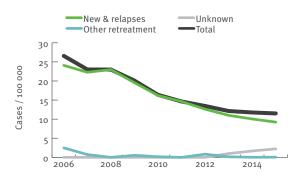

| (8.7%)                                  | 0                                                                                                     | 0                                                                                                                                    |
|                                                                 | New cultipulmona notified 2210 50 1 5 7 | pulmonary TB cases notified in 2014*  Yes  299  210 (70.2%)  50 (16.7%)  1 (0.3%)  5 (1.7%)  7 (2.3%) | New culture positive pulmonary TB cases notified in 2014*  Yes  299  210 (70.2%) 0  50 (16.7%) 0  1 (0.3%) 0  5 (1.7%) 0  7 (2.3%) 0 |

<sup>\*</sup> Treatment outcome as presented is treatment outcome after 12 months.

### Tuberculosis notification rates by treatment history, 2006-2015



#### New and relapsed TB cases - notification rates by age group, 2006-2015



#### Tuberculosis cases by geographical origin, 2006-2015



## TB-HIV co-infection, 2006-2015

Data not available

### MDR TB cases by previous treatment history, 2006-2015



## Treatment outcome, new culture-confirmed pulmonary TB cases,



Source: European Centre for Disease Prevention and Control/WHO Regional Office for Europe. Tuberculosis surveillance and monitoring in Europe 2017. Stockholm: ECDC; 2017

<sup>\*\*</sup> Treatment outcome as presented is treatment outcome after 24 months.