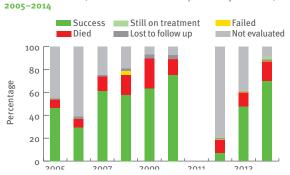

#### Treatment outcome monitoring

| Nat                                                             | ional                                   |                                                                                                       |                                                                                                                                      |
|-----------------------------------------------------------------|-----------------------------------------|-------------------------------------------------------------------------------------------------------|--------------------------------------------------------------------------------------------------------------------------------------|
| New culture positive<br>pulmonary TB cases<br>notified in 2014* |                                         | All MDR TB cases<br>notified in 2013**                                                                |                                                                                                                                      |
| ١                                                               | /es                                     |                                                                                                       |                                                                                                                                      |
| 299                                                             |                                         | 0                                                                                                     |                                                                                                                                      |
| 210                                                             | (70.2%)                                 | 0                                                                                                     | 0                                                                                                                                    |
| 50                                                              | (16.7%)                                 | 0                                                                                                     | 0                                                                                                                                    |
| 1                                                               | (0.3%)                                  | 0                                                                                                     | 0                                                                                                                                    |
| 5                                                               | (1.7%)                                  | 0                                                                                                     | 0                                                                                                                                    |
| 7                                                               | (2.3%)                                  | 0                                                                                                     | 0                                                                                                                                    |
| 26                                                              | (8.7%)                                  | 0                                                                                                     | 0                                                                                                                                    |
|                                                                 | New cultipulmona notified 2210 50 1 5 7 | pulmonary TB cases notified in 2014*  Yes  299  210 (70.2%)  50 (16.7%)  1 (0.3%)  5 (1.7%)  7 (2.3%) | New culture positive pulmonary TB cases notified in 2014*  Yes  299  210 (70.2%) 0  50 (16.7%) 0  1 (0.3%) 0  5 (1.7%) 0  7 (2.3%) 0 |

<sup>\*</sup> Treatment outcome as presented is treatment outcome after 12 months.

## Treatment outcome, new culture-confirmed pulmonary TB cases,

Source: European Centre for Disease Prevention and Control/WHO Regional Office for Europe. Tuberculosis surveillance and monitoring in Europe 2017. Stockholm: ECDC; 2017