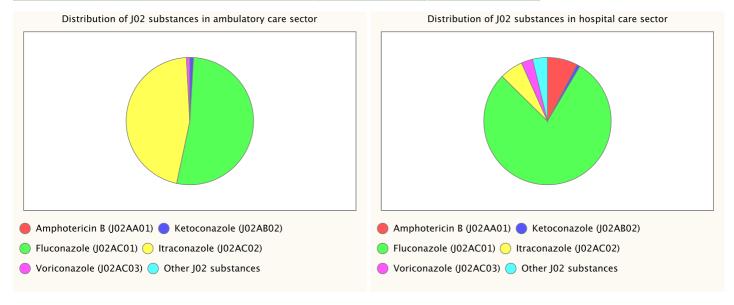

In 2006, 16 countries reported data on outpatient consumption of antimycotics for systemic use (ATC group J02). The use of this class varied from 0.11 DID in Norway to 1.47 in Belgium. Three substances, itraconazole, fluconazole and ketoconazole represented more than 95% of the outpatient use of antimycotics. Unfortunately, data on terbinafine was not available for 2006. These data will be collected in 2008.