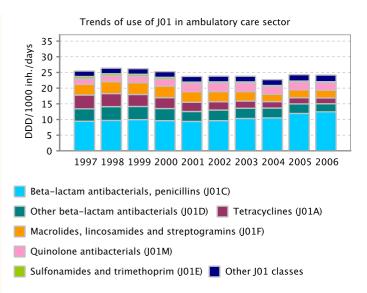

In summary, in 2006, the outpatient consumption of antimicrobials for systemic use (ATC group J01) varied from 9.58 Defined Daily Doses (DDD) per 1,000 Inhabitants per Day (DID) in the Russian Federation to 32.4 DID in Greece with a median of 18.7 and an interquartile range from 15.4 to 22.7 DID. The most used J01 subgroup were the penicillins (J01C), followed by the macrolides (J01F) or tetracyclines (J01A) depending on the country. The ranking of the countries did not change compared to previous years, although among the highest consumers, the consumption in general decreased or stabilised in 2006. During the reported eight years, the countries presented different temporal patterns. Some countries had continuous trends (increasing or decreasing), other countries showed stable use and the remaining countries have a pattern in sawtooth. More and more countries have implemented or plan to implement actions to control antimicrobial resistance in the community through rational use of antimicrobials.