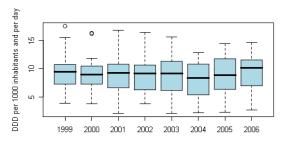

In summary, in 2006, the outpatient consumption of antimicrobials for systemic use (ATC group J01) varied from 9.58 Defined Daily Doses (DDD) per 1,000 Inhabitants per Day (DID) in the Russian Federation to 32.4 DID in Greece with a median of 18.7 and an interquartile range from 15.4 to 22.7 DID. The most used J01 subgroup were the penicillins (J01C), followed by the macrolides (J01F) or tetracyclines (J01A) depending on the country. The ranking of the countries did not change compared to previous years, although among the highest consumers, the consumption in general decreased or stabilised in 2006. During the reported eight years, the countries presented different temporal patterns. Some countries had continuous trends (increasing or decreasing), other countries showed stable use and the remaining countries have a pattern in sawtooth. More and more countries have implemented or plan to implement actions to control antimicrobial resistance in the community through rational use of antimicrobials.