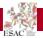

In summary, in 2006, the outpatient consumption of antimicrobials for systemic use (ATC group J01) varied from 9.58 Defined Daily Doses (DDD) per 1,000 Inhabitants per Day (DID) in the Russian Federation to 32.4 DID in Greece with a median of 18.7 and an interquartile range from 15.4 to 22.7 DID. The most used J01 subgroup were the penicillins (J01C), followed by the macrolides (J01F) or tetracyclines (J01A) depending on the country. The ranking of the countries did not change compared to previous years, although among the highest consumers, the consumption in general decreased or stabilised in 2006. During the reported eight years, the countries presented different temporal patterns. Some countries had continuous trends (increasing or decreasing), other countries showed stable use and the remaining countries have a pattern in sawtooth. More and more countries have implemented or plan to implement actions to control antimicrobial resistance in the community through rational use of antimicrobials.