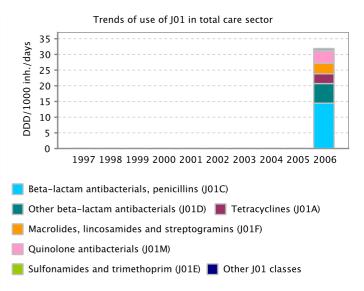

In summary, in 2006, the outpatient consumption of antimicrobials for systemic use (ATC group J01) varied from 9.58 Defined Daily Doses (DDD) per 1,000 Inhabitants per Day (DID) in the Russian Federation to 32.4 DID in Greece with a median of 18.7 and an interquartile range from 15.4 to 22.7 DID. The most used J01 subgroup were the penicillins (J01C), followed by the macrolides (J01F) or tetracyclines (J01A) depending on the country. The ranking of the countries did not change compared to previous years, although among the highest consumers, the consumption in general decreased or stabilised in 2006. During the reported eight years, the countries presented different temporal patterns. Some countries had continuous trends (increasing or decreasing), other countries showed stable use and the remaining countries have a pattern in sawtooth. More and more countries have implemented or plan to implement actions to control antimicrobial resistance in the community through rational use of antimicrobials.

In 2006, the hospital consumption of antimicrobials for systemic use (ATC group J01) varied from 0.6 DID in Iceland to 3.5 in Finland. The most used subgroup in the hospital sector was also penicillins (J01C), but followed by cephalosporins and other beta-lactams (J01D) and quinolones (J01M).