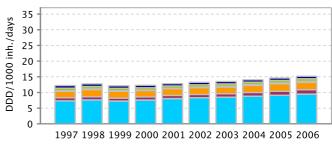

In summary, in 2006, the outpatient consumption of antimicrobials for systemic use (ATC group J01) varied from 9.58 Defined Daily Doses (DDD) per 1,000 Inhabitants per Day (DID) in the Russian Federation to 32.4 DID in Greece with a median of 18.7 and an interquartile range from 15.4 to 22.7 DID. The most used J01 subgroup were the penicillins (J01C), followed by the macrolides (J01F) or tetracyclines (J01A) depending on the country. The ranking of the countries did not change compared to previous years, although among the highest consumers, the consumption in general decreased or stabilised in 2006. During the reported eight years, the countries presented different temporal patterns. Some countries had continuous trends (increasing or decreasing), other countries showed stable use and the remaining countries have a pattern in sawtooth. More and more countries have implemented or plan to implement actions to control antimicrobial resistance in the community through rational use of antimicrobials.