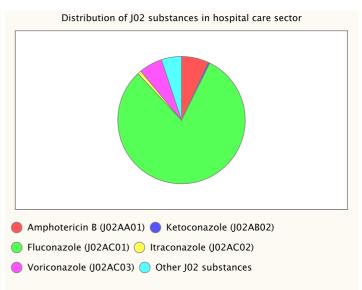

In 2006, 16 countries reported data on outpatient consumption of antimycotics for systemic use (ATC group J02). The use of this class varied from 0.11 DID in Norway to 1.47 in Belgium. Three substances, itraconazole, fluconazole and ketoconazole represented more than 95% of the outpatient use of antimycotics. Unfortunately, data on terbinafine was not available for 2006. These data will be collected in 2008.