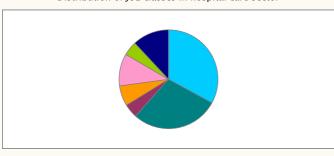

In 2006, the hospital consumption of antimicrobials for systemic use (ATC group J01) varied from 0.6 DID in Iceland to 3.5 in Finland. The most used subgroup in the hospital sector was also penicillins (J01C), but followed by cephalosporins and other beta-lactams (J01D) and quinolones (J01M).