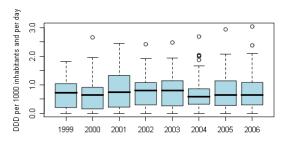

In 2006, 16 countries reported data on outpatient consumption of antimycotics for systemic use (ATC group J02). The use of this class varied from 0.11 DID in Norway to 1.47 in Belgium. Three substances, itraconazole, fluconazole and ketoconazole represented more than 95% of the outpatient use of antimycotics. Unfortunately, data on terbinafine was not available for 2006. These data will be collected in 2008.