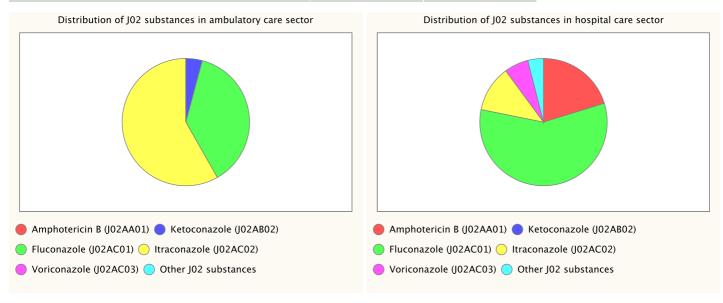

In 2006, 16 countries reported data on outpatient consumption of antimycotics for systemic use (ATC group J02). The use of this class varied from 0.11 DID in Norway to 1.47 in Belgium. Three substances, itraconazole, fluconazole and ketoconazole represented more than 95% of the outpatient use of antimycotics. Unfortunately, data on terbinafine was not available for 2006. These data will be collected in 2008.