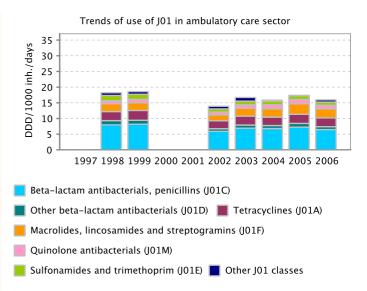

In summary, in 2006, the outpatient consumption of antimicrobials for systemic use (ATC group J01) varied from 9.58 Defined Daily Doses (DDD) per 1,000 Inhabitants per Day (DID) in the Russian Federation to 32.4 DID in Greece with a median of 18.7 and an interquartile range from 15.4 to 22.7 DID. The most used J01 subgroup were the penicillins (J01C), followed by the macrolides (J01F) or tetracyclines (J01A) depending on the country. The ranking of the countries did not change compared to previous years, although among the highest consumers, the consumption in general decreased or stabilised in 2006. During the reported eight years, the countries presented different temporal patterns. Some countries had continuous trends (increasing or decreasing), other countries showed stable use and the remaining countries have a pattern in sawtooth. More and more countries have implemented or plan to implement actions to control antimicrobial resistance in the community through rational use of antimicrobials.