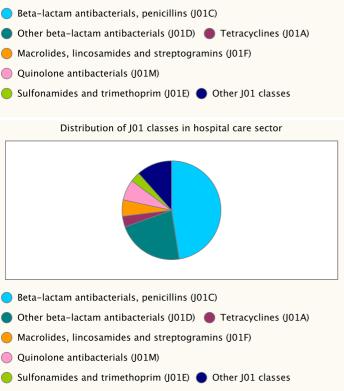

In 2006, the hospital consumption of antimicrobials for systemic use (ATC group J01) varied from 0.6 DID in Iceland to 3.5 in Finland. The most used subgroup in the hospital sector was also penicillins (J01C), but followed by cephalosporins and other beta-lactams (J01D) and quinolones (J01M).