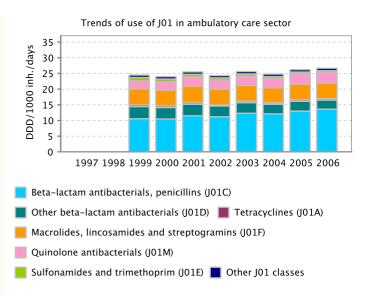

In summary, in 2006, the outpatient consumption of antimicrobials for systemic use (ATC group J01) varied from 9.58 Defined Daily Doses (DDD) per 1,000 Inhabitants per Day (DID) in the Russian Federation to 32.4 DID in Greece with a median of 18.7 and an interquartile range from 15.4 to 22.7 DID. The most used J01 subgroup were the penicillins (J01C), followed by the macrolides (J01F) or tetracyclines (J01A) depending on the country. The ranking of the countries did not change compared to previous years, although among the highest consumers, the consumption in general decreased or stabilised in 2006. During the reported eight years, the countries presented different temporal patterns. Some countries had continuous trends (increasing or decreasing), other countries showed stable use and the remaining countries have a pattern in sawtooth. More and more countries have implemented or plan to implement actions to control antimicrobial resistance in the community through rational use of antimicrobials.