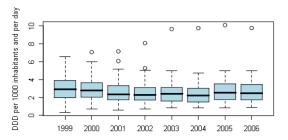

In summary, in 2006, the outpatient consumption of antimicrobials for systemic use (ATC group J01) varied from 9.58 Defined Daily Doses (DDD) per 1,000 Inhabitants per Day (DID) in the Russian Federation to 32.4 DID in Greece with a median of 18.7 and an interquartile range from 15.4 to 22.7 DID. The most used J01 subgroup were the penicillins (J01C), followed by the macrolides (J01F) or tetracyclines (J01A) depending on the country. The ranking of the countries did not change compared to previous years, although among the highest consumers, the consumption in general decreased or stabilised in 2006. During the reported eight years, the countries presented different temporal patterns. Some countries had continuous trends (increasing or decreasing), other countries showed stable use and the remaining countries have a pattern in sawtooth. More and more countries have implemented or plan to implement actions to control antimicrobial resistance in the community through rational use of antimicrobials.