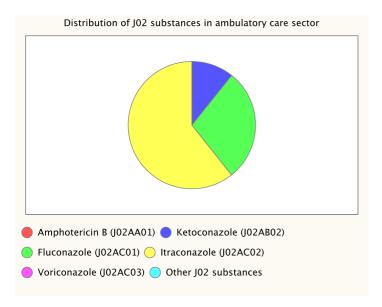

In 2006, 16 countries reported data on outpatient consumption of antimycotics for systemic use (ATC group J02). The use of this class varied from 0.11 DID in Norway to 1.47 in Belgium. Three substances, itraconazole, fluconazole and ketoconazole represented more than 95% of the outpatient use of antimycotics. Unfortunately, data on terbinafine was not available for 2006. These data will be collected in 2008.