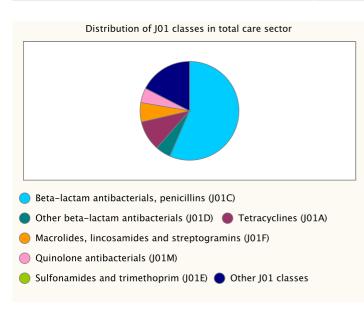

In summary, in 2006, the outpatient consumption of antimicrobials for systemic use (ATC group J01) varied from 9.58 Defined Daily Doses (DDD) per 1,000 Inhabitants per Day (DID) in the Russian Federation to 32.4 DID in Greece with a median of 18.7 and an interquartile range from 15.4 to 22.7 DID. The most used J01 subgroup were the penicillins (J01C), followed by the macrolides (J01F) or tetracyclines (J01A) depending on the country. The ranking of the countries did not change compared to previous years, although among the highest consumers, the consumption in general decreased or stabilised in 2006. During the reported eight years, the countries presented different temporal patterns. Some countries had continuous trends (increasing or decreasing), other countries showed stable use and the remaining countries have a pattern in sawtooth. More and more countries have implemented or plan to implement actions to control antimicrobial resistance in the community through rational use of antimicrobials.