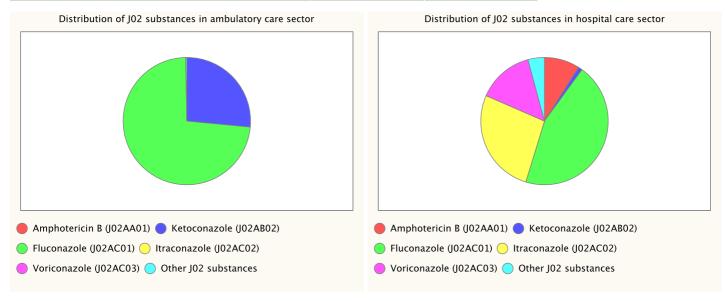

In 2006, 16 countries reported data on outpatient consumption of antimycotics for systemic use (ATC group J02). The use of this class varied from 0.11 DID in Norway to 1.47 in Belgium. Three substances, itraconazole, fluconazole and ketoconazole represented more than 95% of the outpatient use of antimycotics. Unfortunately, data on terbinafine was not available for 2006. These data will be collected in 2008.