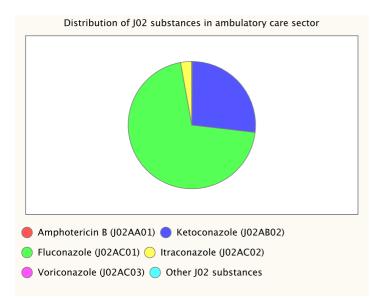

In 2006, 16 countries reported data on outpatient consumption of antimycotics for systemic use (ATC group J02). The use of this class varied from 0.11 DID in Norway to 1.47 in Belgium. Three substances, itraconazole, fluconazole and ketoconazole represented more than 95% of the outpatient use of antimycotics. Unfortunately, data on terbinafine was not available for 2006. These data will be collected in 2008.