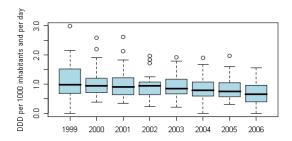

In summary, in 2006, the outpatient consumption of antimicrobials for systemic use (ATC group J01) varied from 9.58 Defined Daily Doses (DDD) per 1,000 Inhabitants per Day (DID) in the Russian Federation to 32.4 DID in Greece with a median of 18.7 and an interquartile range from 15.4 to 22.7 DID. The most used J01 subgroup were the penicillins (J01C), followed by the macrolides (J01F) or tetracyclines (J01A) depending on the country. The ranking of the countries did not change compared to previous years, although among the highest consumers, the consumption in general decreased or stabilised in 2006. During the reported eight years, the countries presented different temporal patterns. Some countries had continuous trends (increasing or decreasing), other countries showed stable use and the remaining countries have a pattern in sawtooth. More and more countries have implemented or plan to implement actions to control antimicrobial resistance in the community through rational use of antimicrobials.