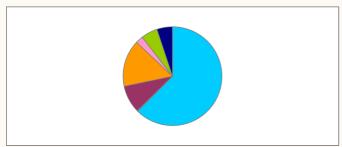

--------------|---------------|
| Beta-lactam antibacterials, penicillins (J01C)     | 9.48            | 0.87          |
| Other beta-lactam antibacterials (J01D)            | 0.03            | 0.29          |
| Tetracyclines (J01A)                               | 1.37            | 0.01          |
| Macrolides, lincosamides and streptogramins (J01F) | 2.32            | 0.09          |
| Quinolone antibacterials (J01M)                    | 0.37            | 0.18          |
| Sulfonamides and trimethoprim (J01E)               | 0.82            | 0.09          |
| Other J01 classes                                  | 0.78            | 0.16          |
| Total J01 classes                                  | 15.17           | 1.68          |

Distribution of J01 classes in ambulatory care sector



- Beta-lactam antibacterials, penicillins (J01C)
- Other beta-lactam antibacterials (J01D) Tetracyclines (J01A)
- Macrolides, lincosamides and streptogramins (J01F)
- Quinolone antibacterials (J01M)
- Sulfonamides and trimethoprim (J01E) Other J01 classes

Distribution of J01 classes in hospital care sector



- Beta-lactam antibacterials, penicillins (J01C)
- Other beta-lactam antibacterials (J01D) Tetracyclines (J01A)
- Macrolides, lincosamides and streptogramins (J01F)
- Quinolone antibacterials (J01M)
- Sulfonamides and trimethoprim (J01E) Other J01 classes





- Beta-lactam antibacterials, penicillins (J01C)
- Other beta-lactam antibacterials (J01D) 📕 Tetracyclines (J01A)
- Macrolides, lincosamides and streptogramins (J01F)
- Quinolone antibacterials (J01M)
- Sulfonamides and trime