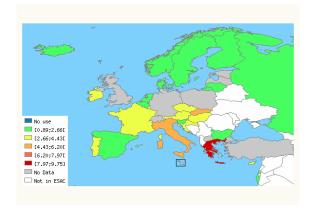

In summary, in 2006, the outpatient consumption of antimicrobials for systemic use (ATC group J01) varied from 9.58 Defined Daily Doses (DDD) per 1,000 Inhabitants per Day (DID) in the Russian Federation to 32.4 DID in Greece with a median of 18.7 and an interquartile range from 15.4 to 22.7 DID. The most used J01 subgroup were the penicillins (J01C), followed by the macrolides (J01F) or tetracyclines (J01A) depending on the country. The ranking of the countries did not change compared to previous years, although among the highest consumers, the consumption in general decreased or stabilised in 2006. During the reported eight years, the countries presented different temporal patterns. Some countries had continuous trends (increasing or decreasing), other countries showed stable use and the remaining countries have a pattern in sawtooth. More and more countries have implemented or plan to implement actions to control antimicrobial resistance in the community through rational use of antimicrobials.