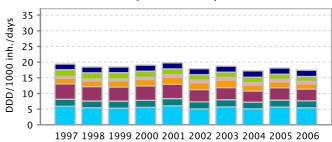

In summary, in 2006, the outpatient consumption of antimicrobials for systemic use (ATC group J01) varied from 9.58 Defined Daily Doses (DDD) per 1,000 Inhabitants per Day (DID) in the Russian Federation to 32.4 DID in Greece with a median of 18.7 and an interquartile range from 15.4 to 22.7 DID. The most used J01 subgroup were the penicillins (J01C), followed by the macrolides (J01F) or tetracyclines (J01A) depending on the country. The ranking of the countries did not change compared to previous years, although among the highest consumers, the consumption in general decreased or stabilised in 2006. During the reported eight years, the countries presented different temporal patterns. Some countries had continuous trends (increasing or decreasing), other countries showed stable use and the remaining countries have a pattern in sawtooth. More and more countries have implemented or plan to implement actions to control antimicrobial resistance in the community through rational use of antimicrobials.