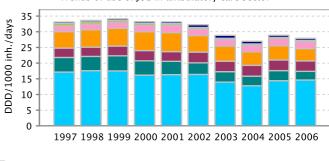

In summary, in 2006, the outpatient consumption of antimicrobials for systemic use (ATC group J01) varied from 9.58 Defined Daily Doses (DDD) per 1,000 Inhabitants per Day (DID) in the Russian Federation to 32.4 DID in Greece with a median of 18.7 and an interquartile range from 15.4 to 22.7 DID. The most used J01 subgroup were the penicillins (J01C), followed by the macrolides (J01F) or tetracyclines (J01A) depending on the country. The ranking of the countries did not change compared to previous years, although among the highest consumers, the consumption in general decreased or stabilised in 2006. During the reported eight years, the countries presented different temporal patterns. Some countries had continuous trends (increasing or decreasing), other countries showed stable use and the remaining countries have a pattern in sawtooth. More and more countries have implemented or plan to implement actions to control antimicrobial resistance in the community through rational use of antimicrobials.