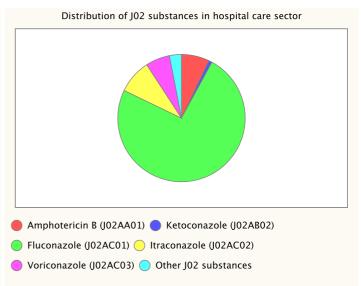

In 2006, 16 countries reported data on outpatient consumption of antimycotics for systemic use (ATC group J02). The use of this class varied from 0.11 DID in Norway to 1.47 in Belgium. Three substances, itraconazole, fluconazole and ketoconazole represented more than 95% of the outpatient use of antimycotics. Unfortunately, data on terbinafine was not available for 2006. These data will be collected in 2008.