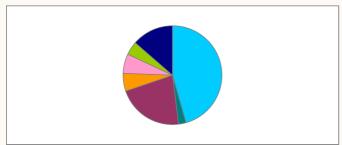

In summary, in 2006, the outpatient consumption of antimicrobials for systemic use (ATC group J01) varied from 9.58 Defined Daily Doses (DDD) per 1,000 Inhabitants per Day (DID) in the Russian Federation to 32.4 DID in Greece with a median of 18.7 and an interquartile range from 15.4 to 22.7 DID. The most used J01 subgroup were the penicillins (J01C), followed by the macrolides (J01F) or tetracyclines (J01A) depending on the country. The ranking of the countries did not change compared to previous years, although among the highest consumers, the consumption in general decreased or stabilised in 2006. During the reported eight years, the countries presented different temporal patterns. Some countries had continuous trends (increasing or decreasing), other countries showed stable use and the remaining countries have a pattern in sawtooth. More and more countries have implemented or plan to implement actions to control antimicrobial resistance in the community through rational use of antimicrobials.