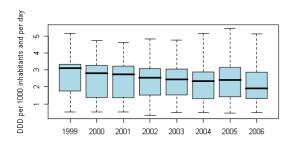

In summary, in 2006, the outpatient consumption of antimicrobials for systemic use (ATC group J01) varied from 9.58 Defined Daily Doses (DDD) per 1,000 Inhabitants per Day (DID) in the Russian Federation to 32.4 DID in Greece with a median of 18.7 and an interquartile range from 15.4 to 22.7 DID. The most used J01 subgroup were the penicillins (J01C), followed by the macrolides (J01F) or tetracyclines (J01A) depending on the country. The ranking of the countries did not change compared to previous years, although among the highest consumers, the consumption in general decreased or stabilised in 2006. During the reported eight years, the countries presented different temporal patterns. Some countries had continuous trends (increasing or decreasing), other countries showed stable use and the remaining countries have a pattern in sawtooth. More and more countries have implemented or plan to implement actions to control antimicrobial resistance in the community through rational use of antimicrobials.