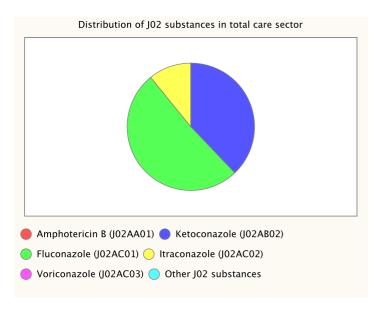

In 2006, 16 countries reported data on outpatient consumption of antimycotics for systemic use (ATC group J02). The use of this class varied from 0.11 DID in Norway to 1.47 in Belgium. Three substances, itraconazole, fluconazole and ketoconazole represented more than 95% of the outpatient use of antimycotics. Unfortunately, data on terbinafine was not available for 2006. These data will be collected in 2008.