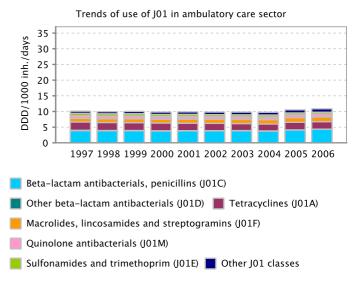

In summary, in 2006, the outpatient consumption of antimicrobials for systemic use (ATC group J01) varied from 9.58 Defined Daily Doses (DDD) per 1,000 Inhabitants per Day (DID) in the Russian Federation to 32.4 DID in Greece with a median of 18.7 and an interquartile range from 15.4 to 22.7 DID. The most used J01 subgroup were the penicillins (J01C), followed by the macrolides (J01F) or tetracyclines (J01A) depending on the country. The ranking of the countries did not change compared to previous years, although among the highest consumers, the consumption in general decreased or stabilised in 2006. During the reported eight years, the countries presented different temporal patterns. Some countries had continuous trends (increasing or decreasing), other countries showed stable use and the remaining countries have a pattern in sawtooth. More and more countries have implemented or plan to implement actions to control antimicrobial resistance in the community through rational use of antimicrobials.