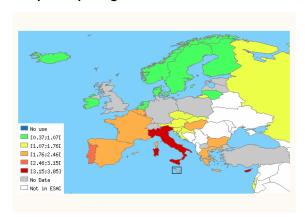

In summary, in 2006, the outpatient consumption of antimicrobials for systemic use (ATC group J01) varied from 9.58 Defined Daily Doses (DDD) per 1,000 Inhabitants per Day (DID) in the Russian Federation to 32.4 DID in Greece with a median of 18.7 and an interquartile range from 15.4 to 22.7 DID. The most used J01 subgroup were the penicillins (J01C), followed by the macrolides (J01F) or tetracyclines (J01A) depending on the country. The ranking of the countries did not change compared to previous years, although among the highest consumers, the consumption in general decreased or stabilised in 2006. During the reported eight years, the countries presented different temporal patterns. Some countries had continuous trends (increasing or decreasing), other countries showed stable use and the remaining countries have a pattern in sawtooth. More and more countries have implemented or plan to implement actions to control antimicrobial resistance in the community through rational use of antimicrobials.