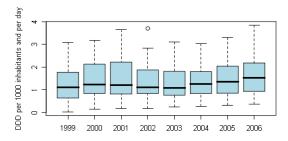

In summary, in 2006, the outpatient consumption of antimicrobials for systemic use (ATC group J01) varied from 9.58 Defined Daily Doses (DDD) per 1,000 Inhabitants per Day (DID) in the Russian Federation to 32.4 DID in Greece with a median of 18.7 and an interquartile range from 15.4 to 22.7 DID. The most used J01 subgroup were the penicillins (J01C), followed by the macrolides (J01F) or tetracyclines (J01A) depending on the country. The ranking of the countries did not change compared to previous years, although among the highest consumers, the consumption in general decreased or stabilised in 2006. During the reported eight years, the countries presented different temporal patterns. Some countries had continuous trends (increasing or decreasing), other countries showed stable use and the remaining countries have a pattern in sawtooth. More and more countries have implemented or plan to implement actions to control antimicrobial resistance in the community through rational use of antimicrobials.