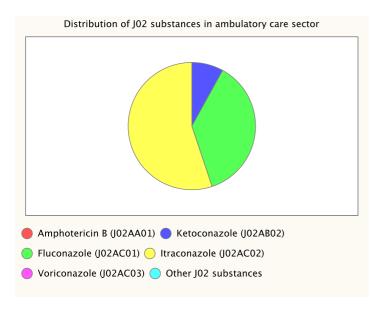

In 2006, 16 countries reported data on outpatient consumption of antimycotics for systemic use (ATC group J02). The use of this class varied from 0.11 DID in Norway to 1.47 in Belgium. Three substances, itraconazole, fluconazole and ketoconazole represented more than 95% of the outpatient use of antimycotics. Unfortunately, data on terbinafine was not available for 2006. These data will be collected in 2008.