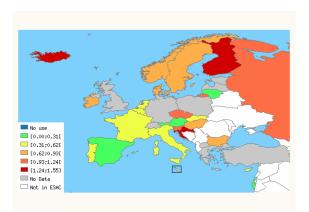

In summary, in 2006, the outpatient consumption of antimicrobials for systemic use (ATC group J01) varied from 9.58 Defined Daily Doses (DDD) per 1,000 Inhabitants per Day (DID) in the Russian Federation to 32.4 DID in Greece with a median of 18.7 and an interquartile range from 15.4 to 22.7 DID. The most used J01 subgroup were the penicillins (J01C), followed by the macrolides (J01F) or tetracyclines (J01A) depending on the country. The ranking of the countries did not change compared to previous years, although among the highest consumers, the consumption in general decreased or stabilised in 2006. During the reported eight years, the countries presented different temporal patterns. Some countries had continuous trends (increasing or decreasing), other countries showed stable use and the remaining countries have a pattern in sawtooth. More and more countries have implemented or plan to implement actions to control antimicrobial resistance in the community through rational use of antimicrobials.