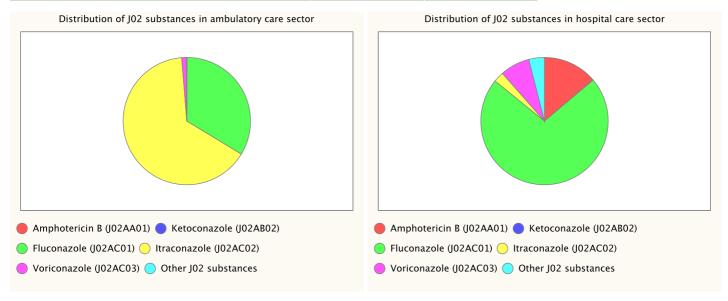

In 2006, 16 countries reported data on outpatient consumption of antimycotics for systemic use (ATC group J02). The use of this class varied from 0.11 DID in Norway to 1.47 in Belgium. Three substances, itraconazole, fluconazole and ketoconazole represented more than 95% of the outpatient use of antimycotics. Unfortunately, data on terbinafine was not available for 2006. These data will be collected in 2008.