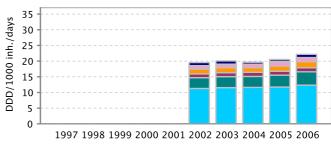

The ESAC yearbook 2006 covers the 1999-2006 consumption data for antimicrobials for systemic use (ATC group J01), antimycotics for systemic use (ATC group J02) and additional specific substances i.e. the data available in the ESAC database which were collected by the ESAC Management Team in 2007. Of the 35 participating countries, 21 were able to deliver outpatient data, 14 hospital data and 4 total data including both sectors together for 2006.

In summary, in 2006, the outpatient consumption of antimicrobials for systemic use (ATC group J01) varied from 9.58 Defined Daily Doses (DDD) per 1,000 Inhabitants per Day (DID) in the Russian Federation to 32.4 DID in Greece with a median of 18.7 and an interquartile range from 15.4 to 22.7 DID. The most used J01 subgroup were the penicillins (J01C), followed by the macrolides (J01F) or tetracyclines (J01A) depending on the country. The ranking of the countries did not change compared to previous years, although among the highest consumers, the consumption in general decreased or stabilised in 2006. During the reported eight years, the countries presented different temporal patterns. Some countries had continuous trends (increasing or decreasing), other countries showed stable use and the remaining countries have a pattern in sawtooth. More and more countries have implemented or plan to implement actions to control antimicrobial resistance in the community through rational use of antimicrobials.