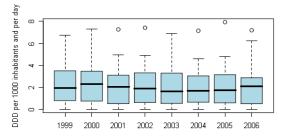

In 2006, 16 countries reported data on outpatient consumption of antimycotics for systemic use (ATC group J02). The use of this class varied from 0.11 DID in Norway to 1.47 in Belgium. Three substances, itraconazole, fluconazole and ketoconazole represented more than 95% of the outpatient use of antimycotics. Unfortunately, data on terbinafine was not available for 2006. These data will be collected in 2008.