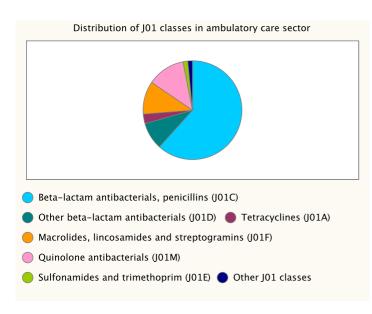

In summary, in 2006, the outpatient consumption of antimicrobials for systemic use (ATC group J01) varied from 9.58 Defined Daily Doses (DDD) per 1,000 Inhabitants per Day (DID) in the Russian Federation to 32.4 DID in Greece with a median of 18.7 and an interquartile range from 15.4 to 22.7 DID. The most used J01 subgroup were the penicillins (J01C), followed by the macrolides (J01F) or tetracyclines (J01A) depending on the country. The ranking of the countries did not change compared to previous years, although among the highest consumers, the consumption in general decreased or stabilised in 2006. During the reported eight years, the countries presented different temporal patterns. Some countries had continuous trends (increasing or decreasing), other countries showed stable use and the remaining countries have a pattern in sawtooth. More and more countries have implemented or plan to implement actions to control antimicrobial resistance in the community through rational use of antimicrobials.