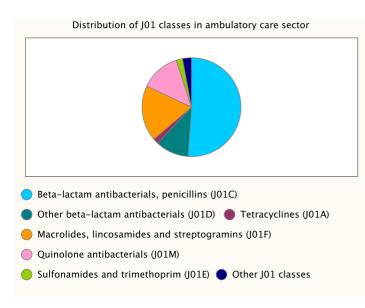

In summary, in 2006, the outpatient consumption of antimicrobials for systemic use (ATC group J01) varied from 9.58 Defined Daily Doses (DDD) per 1,000 Inhabitants per Day (DID) in the Russian Federation to 32.4 DID in Greece with a median of 18.7 and an interquartile range from 15.4 to 22.7 DID. The most used J01 subgroup were the penicillins (J01C), followed by the macrolides (J01F) or tetracyclines (J01A) depending on the country. The ranking of the countries did not change compared to previous years, although among the highest consumers, the consumption in general decreased or stabilised in 2006. During the reported eight years, the countries presented different temporal patterns. Some countries had continuous trends (increasing or decreasing), other countries showed stable use and the remaining countries have a pattern in sawtooth. More and more countries have implemented or plan to implement actions to control antimicrobial resistance in the community through rational use of antimicrobials.