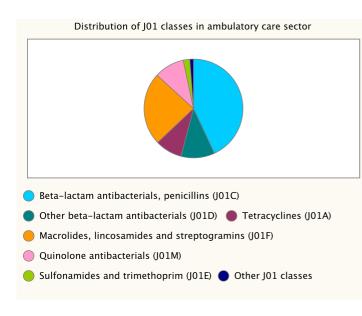

In summary, in 2006, the outpatient consumption of antimicrobials for systemic use (ATC group J01) varied from 9.58 Defined Daily Doses (DDD) per 1,000 Inhabitants per Day (DID) in the Russian Federation to 32.4 DID in Greece with a median of 18.7 and an interquartile range from 15.4 to 22.7 DID. The most used J01 subgroup were the penicillins (J01C), followed by the macrolides (J01F) or tetracyclines (J01A) depending on the country. The ranking of the countries did not change compared to previous years, although among the highest consumers, the consumption in general decreased or stabilised in 2006. During the reported eight years, the countries presented different temporal patterns. Some countries had continuous trends (increasing or decreasing), other countries showed stable use and the remaining countries have a pattern in sawtooth. More and more countries have implemented or plan to implement actions to control antimicrobial resistance in the community through rational use of antimicrobials.