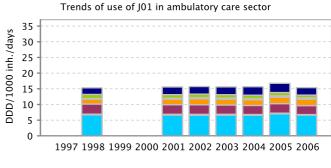

In summary, in 2006, the outpatient consumption of antimicrobials for systemic use (ATC group J01) varied from 9.58 Defined Daily Doses (DDD) per 1,000 Inhabitants per Day (DID) in the Russian Federation to 32.4 DID in Greece with a median of 18.7 and an interquartile range from 15.4 to 22.7 DID. The most used J01 subgroup were the penicillins (J01C), followed by the macrolides (J01F) or tetracyclines (J01A) depending on the country. The ranking of the countries did not change compared to previous years, although among the highest consumers, the consumption in general decreased or stabilised in 2006. During the reported eight years, the countries presented different temporal patterns. Some countries had continuous trends (increasing or decreasing), other countries showed stable use and the remaining countries have a pattern in sawtooth. More and more countries have implemented or plan to implement actions to control antimicrobial resistance in the community through rational use of antimicrobials.