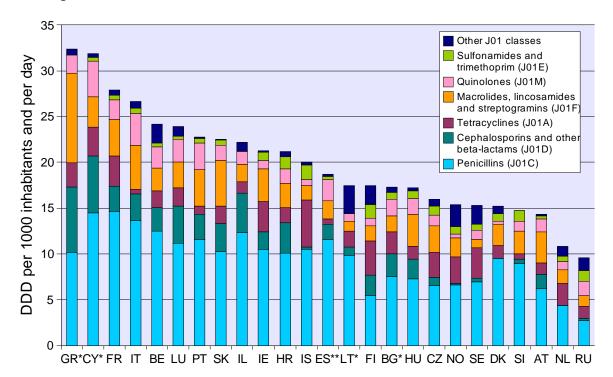

In summary, in 2006, the outpatient consumption of antimicrobials for systemic use (ATC group J01) varied from 9.58 Defined Daily Doses (DDD) per 1,000 Inhabitants per Day (DID) in the Russian Federation to 32.4 DID in Greece with a median of 18.7 and an interquartile range from 15.4 to 22.7 DID. The most used J01 subgroup were the penicillins (J01C), followed by the macrolides (J01F) or tetracyclines (J01A) depending on the country. The ranking of the countries did not change compared to previous years, although among the highest consumers, the consumption in general decreased or stabilised in 2006. During the reported eight years, the countries presented different temporal patterns. Some countries had continuous trends (increasing or decreasing), other countries showed stable use and the remaining countries have a pattern in sawtooth. More and more countries have implemented or plan to implement actions to control antimicrobial resistance in the community through rational use of antimicrobials.

In 2006, the hospital consumption of antimicrobials for systemic use (ATC group J01) varied from 0.6 DID in Iceland to 3.5 in Finland. The most used subgroup in the hospital sector was also penicillins (J01C), but followed by cephalosporins and other beta-lactams (J01D) and quinolones (J01M).