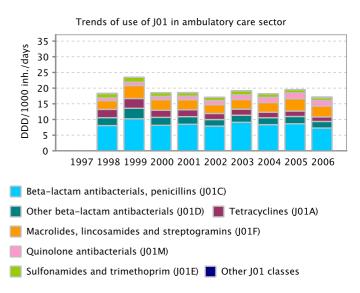

In summary, in 2006, the outpatient consumption of antimicrobials for systemic use (ATC group J01) varied from 9.58 Defined Daily Doses (DDD) per 1,000 Inhabitants per Day (DID) in the Russian Federation to 32.4 DID in Greece with a median of 18.7 and an interquartile range from 15.4 to 22.7 DID. The most used J01 subgroup were the penicillins (J01C), followed by the macrolides (J01F) or tetracyclines (J01A) depending on the country. The ranking of the countries did not change compared to previous years, although among the highest consumers, the consumption in general decreased or stabilised in 2006. During the reported eight years, the countries presented different temporal patterns. Some countries had continuous trends (increasing or decreasing), other countries showed stable use and the remaining countries have a pattern in sawtooth. More and more countries have implemented or plan to implement actions to control antimicrobial resistance in the community through rational use of antimicrobials.