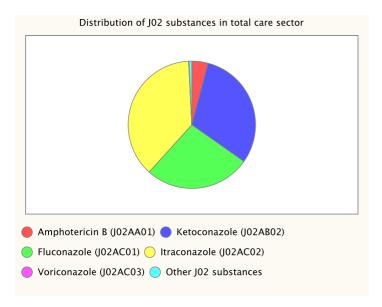

In 2006, 16 countries reported data on outpatient consumption of antimycotics for systemic use (ATC group J02). The use of this class varied from 0.11 DID in Norway to 1.47 in Belgium. Three substances, itraconazole, fluconazole and ketoconazole represented more than 95% of the outpatient use of antimycotics. Unfortunately, data on terbinafine was not available for 2006. These data will be collected in 2008.