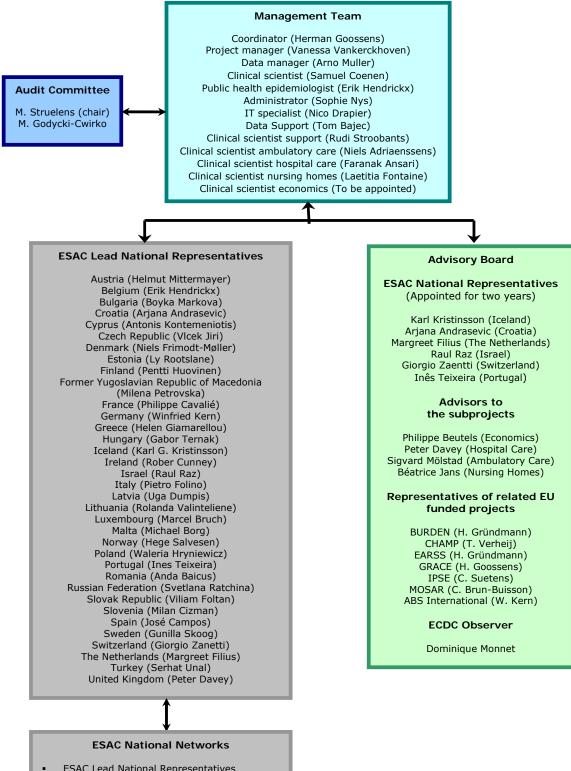

# **ESAC Organisation chart**

- **ESAC Lead National Representatives**
- Other National Representatives, including representatives of the national surveillance institutes on antimicrobial use, members of the intersectorial coordinating mechanisms, healthcare workers, policy makers, scientists
- Data providers

# **ESAC Management Team**

| FUNCTION                           | NAME                           | E-MAIL                         |
|------------------------------------|--------------------------------|--------------------------------|
| Project Coordinator                | Herman Goossens                | herman.goossens@uza.be         |
| Project Manager                    | Vanessa Vankerckhoven          | vanessa.vankerckhoven@ua.ac.be |
| Data Manager                       | Arno Muller                    | arno.muller@ua.ac.be           |
| Administrator                      | Sophie Nys                     | sophie.nys@ua.ac.be            |
| Clinical Scientist                 | Samuel Coenen                  | samuel.coenen@ua.ac.be         |
| Public Health Epidemiologist       | Erik Hendrickx <sup>a</sup>    | erik.hendrickx@iph.fgov.be     |
| IT specialist                      | Nico Drapier                   | nico.drapier@ua.ac.be          |
| Data Support                       | Tom Bajec <sup>b</sup>         | tbajec@siol.net                |
| Clinical scientist support         | Rudi Stroobants                | rudi.stroobants@ua.ac.be       |
| Clinical scientist Ambulatory Care | Niels Adriaenssens             | niels.adriaenssens@ua.ac.be    |
| Clinical scientist Hospital Care   | Faranak Ansari <sup>c</sup>    | f.ansari@chs.dundee.ac.uk      |
| Clinical scientist Nursing Homes   | Laetitia Fontaine <sup>a</sup> | laetitia.fontaine@iph.fgov.be  |
| Clinical scientist Socio-Economics | To be appointed                |                                |