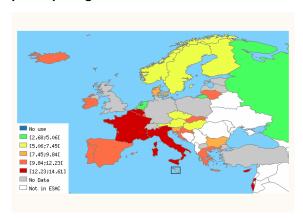

In summary, in 2006, the outpatient consumption of antimicrobials for systemic use (ATC group J01) varied from 9.58 Defined Daily Doses (DDD) per 1,000 Inhabitants per Day (DID) in the Russian Federation to 32.4 DID in Greece with a median of 18.7 and an interquartile range from 15.4 to 22.7 DID. The most used J01 subgroup were the penicillins (J01C), followed by the macrolides (J01F) or tetracyclines (J01A) depending on the country. The ranking of the countries did not change compared to previous years, although among the highest consumers, the consumption in general decreased or stabilised in 2006. During the reported eight years, the countries presented different temporal patterns. Some countries had continuous trends (increasing or decreasing), other countries showed stable use and the remaining countries have a pattern in sawtooth. More and more countries have implemented or plan to implement actions to control antimicrobial resistance in the community through rational use of antimicrobials.