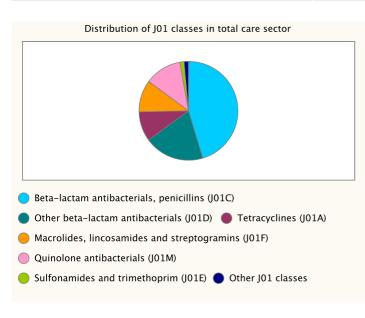

In 2006, the hospital consumption of antimicrobials for systemic use (ATC group J01) varied from 0.6 DID in Iceland to 3.5 in Finland. The most used subgroup in the hospital sector was also penicillins (J01C), but followed by cephalosporins and other beta-lactams (J01D) and quinolones (J01M).