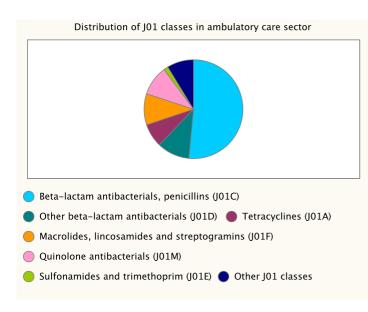

In summary, in 2006, the outpatient consumption of antimicrobials for systemic use (ATC group J01) varied from 9.58 Defined Daily Doses (DDD) per 1,000 Inhabitants per Day (DID) in the Russian Federation to 32.4 DID in Greece with a median of 18.7 and an interquartile range from 15.4 to 22.7 DID. The most used J01 subgroup were the penicillins (J01C), followed by the macrolides (J01F) or tetracyclines (J01A) depending on the country. The ranking of the countries did not change compared to previous years, although among the highest consumers, the consumption in general decreased or stabilised in 2006. During the reported eight years, the countries presented different temporal patterns. Some countries had continuous trends (increasing or decreasing), other countries showed stable use and the remaining countries have a pattern in sawtooth. More and more countries have implemented or plan to implement actions to control antimicrobial resistance in the community through rational use of antimicrobials.