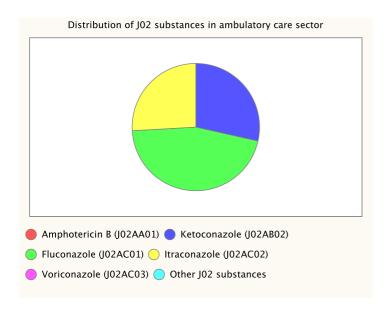

In 2006, 16 countries reported data on outpatient consumption of antimycotics for systemic use (ATC group J02). The use of this class varied from 0.11 DID in Norway to 1.47 in Belgium. Three substances, itraconazole, fluconazole and ketoconazole represented more than 95% of the outpatient use of antimycotics. Unfortunately, data on terbinafine was not available for 2006. These data will be collected in 2008.