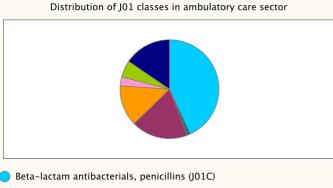

In summary, in 2006, the outpatient consumption of antimicrobials for systemic use (ATC group J01) varied from 9.58 Defined Daily Doses (DDD) per 1,000 Inhabitants per Day (DID) in the Russian Federation to 32.4 DID in Greece with a median of 18.7 and an interquartile range from 15.4 to 22.7 DID. The most used J01 subgroup were the penicillins (J01C), followed by the macrolides (J01F) or tetracyclines (J01A) depending on the country. The ranking of the countries did not change compared to previous years, although among the highest consumers, the consumption in general decreased or stabilised in 2006. During the reported eight years, the countries presented different temporal patterns. Some countries had continuous trends (increasing or decreasing), other countries showed stable use and the remaining countries have a pattern in sawtooth. More and more countries have implemented or plan to implement actions to control antimicrobial resistance in the community through rational use of antimicrobials.