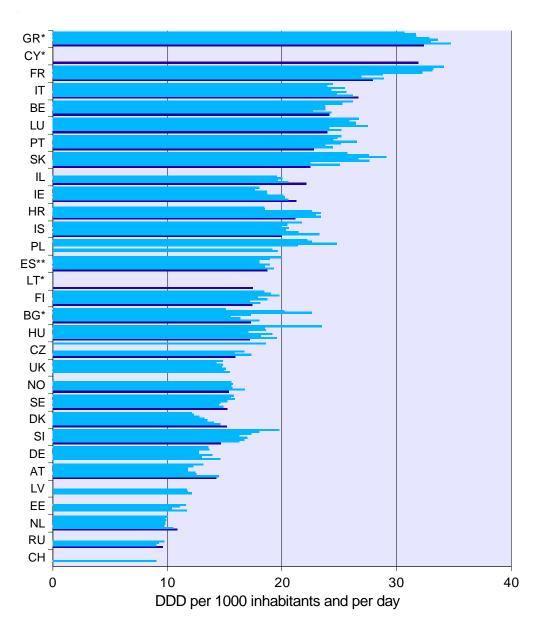

In summary, in 2006, the outpatient consumption of antimicrobials for systemic use (ATC group J01) varied from 9.58 Defined Daily Doses (DDD) per 1,000 Inhabitants per Day (DID) in the Russian Federation to 32.4 DID in Greece with a median of 18.7 and an interquartile range from 15.4 to 22.7 DID. The most used J01 subgroup were the penicillins (J01C), followed by the macrolides (J01F) or tetracyclines (J01A) depending on the country. The ranking of the countries did not change compared to previous years, although among the highest consumers, the consumption in general decreased or stabilised in 2006. During the reported eight years, the countries presented different temporal patterns. Some countries had continuous trends (increasing or decreasing), other countries showed stable use and the remaining countries have a pattern in sawtooth. More and more countries have implemented or plan to implement actions to control antimicrobial resistance in the community through rational use of antimicrobials.