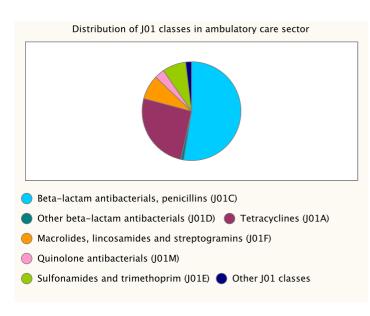

In summary, in 2006, the outpatient consumption of antimicrobials for systemic use (ATC group J01) varied from 9.58 Defined Daily Doses (DDD) per 1,000 Inhabitants per Day (DID) in the Russian Federation to 32.4 DID in Greece with a median of 18.7 and an interquartile range from 15.4 to 22.7 DID. The most used J01 subgroup were the penicillins (J01C), followed by the macrolides (J01F) or tetracyclines (J01A) depending on the country. The ranking of the countries did not change compared to previous years, although among the highest consumers, the consumption in general decreased or stabilised in 2006. During the reported eight years, the countries presented different temporal patterns. Some countries had continuous trends (increasing or decreasing), other countries showed stable use and the remaining countries have a pattern in sawtooth. More and more countries have implemented or plan to implement actions to control antimicrobial resistance in the community through rational use of antimicrobials.