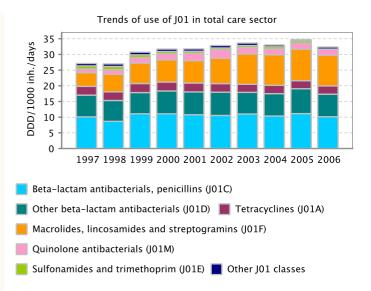

In summary, in 2006, the outpatient consumption of antimicrobials for systemic use (ATC group J01) varied from 9.58 Defined Daily Doses (DDD) per 1,000 Inhabitants per Day (DID) in the Russian Federation to 32.4 DID in Greece with a median of 18.7 and an interquartile range from 15.4 to 22.7 DID. The most used J01 subgroup were the penicillins (J01C), followed by the macrolides (J01F) or tetracyclines (J01A) depending on the country. The ranking of the countries did not change compared to previous years, although among the highest consumers, the consumption in general decreased or stabilised in 2006. During the reported eight years, the countries presented different temporal patterns. Some countries had continuous trends (increasing or decreasing), other countries showed stable use and the remaining countries have a pattern in sawtooth. More and more countries have implemented or plan to implement actions to control antimicrobial resistance in the community through rational use of antimicrobials.