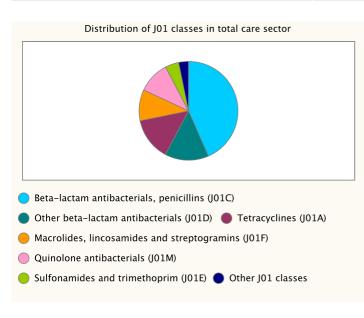

In summary, in 2006, the outpatient consumption of antimicrobials for systemic use (ATC group J01) varied from 9.58 Defined Daily Doses (DDD) per 1,000 Inhabitants per Day (DID) in the Russian Federation to 32.4 DID in Greece with a median of 18.7 and an interquartile range from 15.4 to 22.7 DID. The most used J01 subgroup were the penicillins (J01C), followed by the macrolides (J01F) or tetracyclines (J01A) depending on the country. The ranking of the countries did not change compared to previous years, although among the highest consumers, the consumption in general decreased or stabilised in 2006. During the reported eight years, the countries presented different temporal patterns. Some countries had continuous trends (increasing or decreasing), other countries showed stable use and the remaining countries have a pattern in sawtooth. More and more countries have implemented or plan to implement actions to control antimicrobial resistance in the community through rational use of antimicrobials.