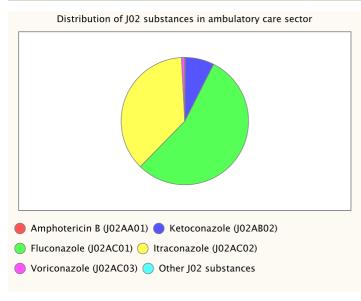

In 2006, 16 countries reported data on outpatient consumption of antimycotics for systemic use (ATC group J02). The use of this class varied from 0.11 DID in Norway to 1.47 in Belgium. Three substances, itraconazole, fluconazole and ketoconazole represented more than 95% of the outpatient use of antimycotics. Unfortunately, data on terbinafine was not available for 2006. These data will be collected in 2008.