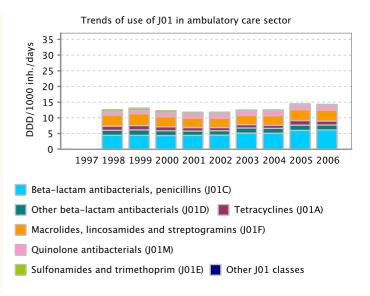

In summary, in 2006, the outpatient consumption of antimicrobials for systemic use (ATC group J01) varied from 9.58 Defined Daily Doses (DDD) per 1,000 Inhabitants per Day (DID) in the Russian Federation to 32.4 DID in Greece with a median of 18.7 and an interquartile range from 15.4 to 22.7 DID. The most used J01 subgroup were the penicillins (J01C), followed by the macrolides (J01F) or tetracyclines (J01A) depending on the country. The ranking of the countries did not change compared to previous years, although among the highest consumers, the consumption in general decreased or stabilised in 2006. During the reported eight years, the countries presented different temporal patterns. Some countries had continuous trends (increasing or decreasing), other countries showed stable use and the remaining countries have a pattern in sawtooth. More and more countries have implemented or plan to implement actions to control antimicrobial resistance in the community through rational use of antimicrobials.