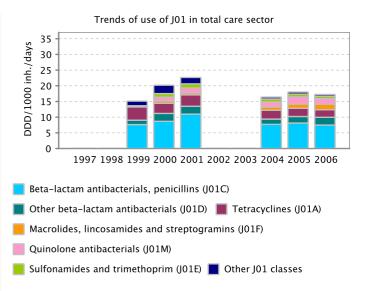

In summary, in 2006, the outpatient consumption of antimicrobials for systemic use (ATC group J01) varied from 9.58 Defined Daily Doses (DDD) per 1,000 Inhabitants per Day (DID) in the Russian Federation to 32.4 DID in Greece with a median of 18.7 and an interquartile range from 15.4 to 22.7 DID. The most used J01 subgroup were the penicillins (J01C), followed by the macrolides (J01F) or tetracyclines (J01A) depending on the country. The ranking of the countries did not change compared to previous years, although among the highest consumers, the consumption in general decreased or stabilised in 2006. During the reported eight years, the countries presented different temporal patterns. Some countries had continuous trends (increasing or decreasing), other countries showed stable use and the remaining countries have a pattern in sawtooth. More and more countries have implemented or plan to implement actions to control antimicrobial resistance in the community through rational use of antimicrobials.