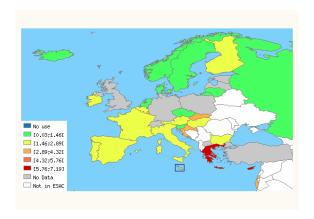

In 2006, 16 countries reported data on outpatient consumption of antimycotics for systemic use (ATC group J02). The use of this class varied from 0.11 DID in Norway to 1.47 in Belgium. Three substances, itraconazole, fluconazole and ketoconazole represented more than 95% of the outpatient use of antimycotics. Unfortunately, data on terbinafine was not available for 2006. These data will be collected in 2008.