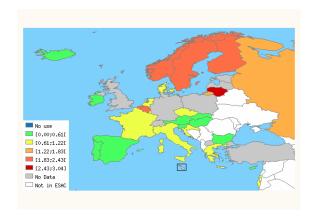

In 2006, 16 countries reported data on outpatient consumption of antimycotics for systemic use (ATC group J02). The use of this class varied from 0.11 DID in Norway to 1.47 in Belgium. Three substances, itraconazole, fluconazole and ketoconazole represented more than 95% of the outpatient use of antimycotics. Unfortunately, data on terbinafine was not available for 2006. These data will be collected in 2008.