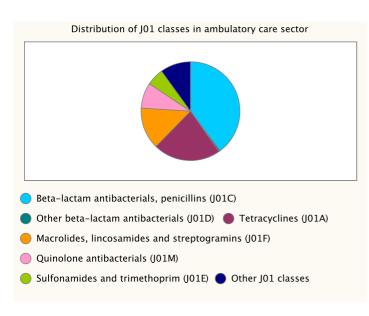

In summary, in 2006, the outpatient consumption of antimicrobials for systemic use (ATC group J01) varied from 9.58 Defined Daily Doses (DDD) per 1,000 Inhabitants per Day (DID) in the Russian Federation to 32.4 DID in Greece with a median of 18.7 and an interquartile range from 15.4 to 22.7 DID. The most used J01 subgroup were the penicillins (J01C), followed by the macrolides (J01F) or tetracyclines (J01A) depending on the country. The ranking of the countries did not change compared to previous years, although among the highest consumers, the consumption in general decreased or stabilised in 2006. During the reported eight years, the countries presented different temporal patterns. Some countries had continuous trends (increasing or decreasing), other countries showed stable use and the remaining countries have a pattern in sawtooth. More and more countries have implemented or plan to implement actions to control antimicrobial resistance in the community through rational use of antimicrobials.