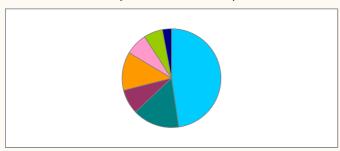

In summary, in 2006, the outpatient consumption of antimicrobials for systemic use (ATC group J01) varied from 9.58 Defined Daily Doses (DDD) per 1,000 Inhabitants per Day (DID) in the Russian Federation to 32.4 DID in Greece with a median of 18.7 and an interquartile range from 15.4 to 22.7 DID. The most used J01 subgroup were the penicillins (J01C), followed by the macrolides (J01F) or tetracyclines (J01A) depending on the country. The ranking of the countries did not change compared to previous years, although among the highest consumers, the consumption in general decreased or stabilised in 2006. During the reported eight years, the countries presented different temporal patterns. Some countries had continuous trends (increasing or decreasing), other countries showed stable use and the remaining countries have a pattern in sawtooth. More and more countries have implemented or plan to implement actions to control antimicrobial resistance in the community through rational use of antimicrobials.