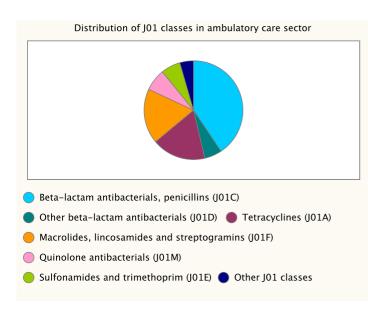

In summary, in 2006, the outpatient consumption of antimicrobials for systemic use (ATC group J01) varied from 9.58 Defined Daily Doses (DDD) per 1,000 Inhabitants per Day (DID) in the Russian Federation to 32.4 DID in Greece with a median of 18.7 and an interquartile range from 15.4 to 22.7 DID. The most used J01 subgroup were the penicillins (J01C), followed by the macrolides (J01F) or tetracyclines (J01A) depending on the country. The ranking of the countries did not change compared to previous years, although among the highest consumers, the consumption in general decreased or stabilised in 2006. During the reported eight years, the countries presented different temporal patterns. Some countries had continuous trends (increasing or decreasing), other countries showed stable use and the remaining countries have a pattern in sawtooth. More and more countries have implemented or plan to implement actions to control antimicrobial resistance in the community through rational use of antimicrobials.