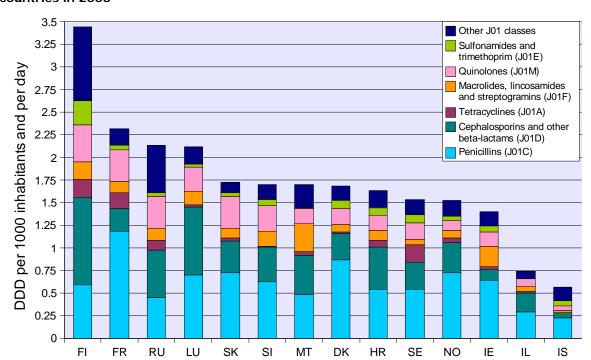

In 2006, the hospital consumption of antimicrobials for systemic use (ATC group J01) varied from 0.6 DID in Iceland to 3.5 in Finland. The most used subgroup in the hospital sector was also penicillins (J01C), but followed by cephalosporins and other beta-lactams (J01D) and quinolones (J01M).