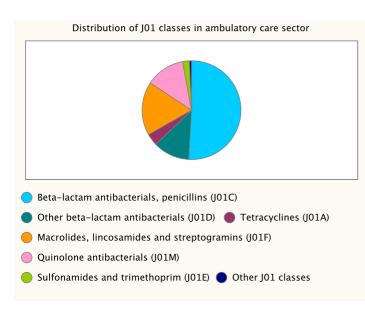

In summary, in 2006, the outpatient consumption of antimicrobials for systemic use (ATC group J01) varied from 9.58 Defined Daily Doses (DDD) per 1,000 Inhabitants per Day (DID) in the Russian Federation to 32.4 DID in Greece with a median of 18.7 and an interquartile range from 15.4 to 22.7 DID. The most used J01 subgroup were the penicillins (J01C), followed by the macrolides (J01F) or tetracyclines (J01A) depending on the country. The ranking of the countries did not change compared to previous years, although among the highest consumers, the consumption in general decreased or stabilised in 2006. During the reported eight years, the countries presented different temporal patterns. Some countries had continuous trends (increasing or decreasing), other countries showed stable use and the remaining countries have a pattern in sawtooth. More and more countries have implemented or plan to implement actions to control antimicrobial resistance in the community through rational use of antimicrobials.