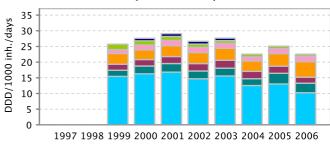

The ESAC yearbook 2006 covers the 1999-2006 consumption data for antimicrobials for systemic use (ATC group J01), antimycotics for systemic use (ATC group J02) and additional specific substances i.e. the data available in the ESAC database which were collected by the ESAC Management Team in 2007. Of the 35 participating countries, 21 were able to deliver outpatient data, 14 hospital data and 4 total data including both sectors together for 2006.

In summary, in 2006, the outpatient consumption of antimicrobials for systemic use (ATC group J01) varied from 9.58 Defined Daily Doses (DDD) per 1,000 Inhabitants per Day (DID) in the Russian Federation to 32.4 DID in Greece with a median of 18.7 and an interquartile range from 15.4 to 22.7 DID. The most used J01 subgroup were the penicillins (J01C), followed by the macrolides (J01F) or tetracyclines (J01A) depending on the country. The ranking of the countries did not change compared to previous years, although among the highest consumers, the consumption in general decreased or stabilised in 2006. During the reported eight years, the countries presented different temporal patterns. Some countries had continuous trends (increasing or decreasing), other countries showed stable use and the remaining countries have a pattern in sawtooth. More and more countries have implemented or plan to implement actions to control antimicrobial resistance in the community through rational use of antimicrobials.