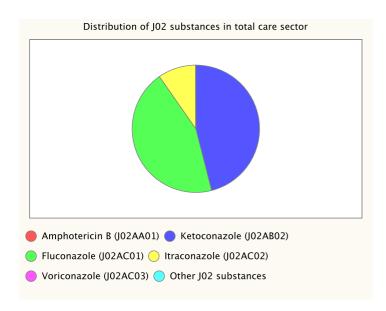

In 2006, 16 countries reported data on outpatient consumption of antimycotics for systemic use (ATC group J02). The use of this class varied from 0.11 DID in Norway to 1.47 in Belgium. Three substances, itraconazole, fluconazole and ketoconazole represented more than 95% of the outpatient use of antimycotics. Unfortunately, data on terbinafine was not available for 2006. These data will be collected in 2008.