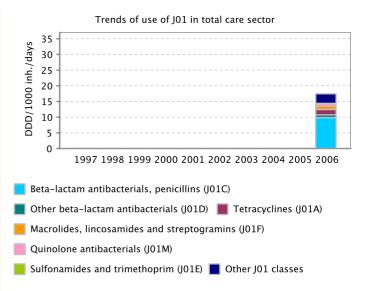

In summary, in 2006, the outpatient consumption of antimicrobials for systemic use (ATC group J01) varied from 9.58 Defined Daily Doses (DDD) per 1,000 Inhabitants per Day (DID) in the Russian Federation to 32.4 DID in Greece with a median of 18.7 and an interquartile range from 15.4 to 22.7 DID. The most used J01 subgroup were the penicillins (J01C), followed by the macrolides (J01F) or tetracyclines (J01A) depending on the country. The ranking of the countries did not change compared to previous years, although among the highest consumers, the consumption in general decreased or stabilised in 2006. During the reported eight years, the countries presented different temporal patterns. Some countries had continuous trends (increasing or decreasing), other countries showed stable use and the remaining countries have a pattern in sawtooth. More and more countries have implemented or plan to implement actions to control antimicrobial resistance in the community through rational use of antimicrobials.