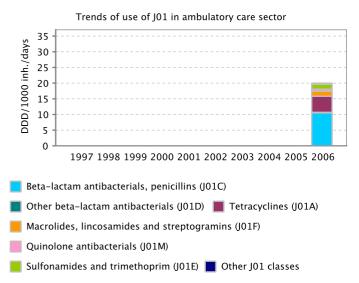

In summary, in 2006, the outpatient consumption of antimicrobials for systemic use (ATC group J01) varied from 9.58 Defined Daily Doses (DDD) per 1,000 Inhabitants per Day (DID) in the Russian Federation to 32.4 DID in Greece with a median of 18.7 and an interquartile range from 15.4 to 22.7 DID. The most used J01 subgroup were the penicillins (J01C), followed by the macrolides (J01F) or tetracyclines (J01A) depending on the country. The ranking of the countries did not change compared to previous years, although among the highest consumers, the consumption in general decreased or stabilised in 2006. During the reported eight years, the countries presented different temporal patterns. Some countries had continuous trends (increasing or decreasing), other countries showed stable use and the remaining countries have a pattern in sawtooth. More and more countries have implemented or plan to implement actions to control antimicrobial resistance in the community through rational use of antimicrobials.