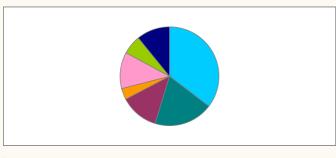

In 2006, the hospital consumption of antimicrobials for systemic use (ATC group J01) varied from 0.6 DID in Iceland to 3.5 in Finland. The most used subgroup in the hospital sector was also penicillins (J01C), but followed by cephalosporins and other beta-lactams (J01D) and quinolones (J01M).