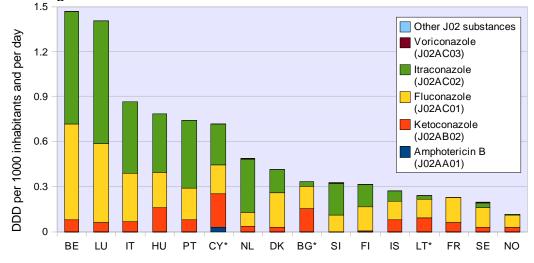

In 2006, 16 countries reported data on outpatient consumption of antimycotics for systemic use (ATC group J02). The use of this class varied from 0.11 DID in Norway to 1.47 in Belgium. Three substances, itraconazole, fluconazole and ketoconazole represented more than 95% of the outpatient use of antimycotics. Unfortunately, data on terbinafine was not available for 2006. These data will be collected in 2008.