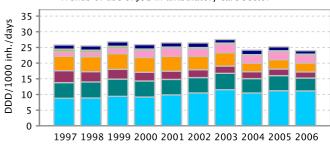

In summary, in 2006, the outpatient consumption of antimicrobials for systemic use (ATC group J01) varied from 9.58 Defined Daily Doses (DDD) per 1,000 Inhabitants per Day (DID) in the Russian Federation to 32.4 DID in Greece with a median of 18.7 and an interquartile range from 15.4 to 22.7 DID. The most used J01 subgroup were the penicillins (J01C), followed by the macrolides (J01F) or tetracyclines (J01A) depending on the country. The ranking of the countries did not change compared to previous years, although among the highest consumers, the consumption in general decreased or stabilised in 2006. During the reported eight years, the countries presented different temporal patterns. Some countries had continuous trends (increasing or decreasing), other countries showed stable use and the remaining countries have a pattern in sawtooth. More and more countries have implemented or plan to implement actions to control antimicrobial resistance in the community through rational use of antimicrobials.