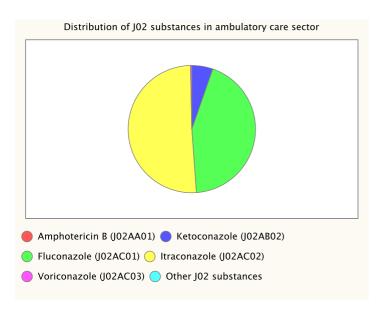

In 2006, 16 countries reported data on outpatient consumption of antimycotics for systemic use (ATC group J02). The use of this class varied from 0.11 DID in Norway to 1.47 in Belgium. Three substances, itraconazole, fluconazole and ketoconazole represented more than 95% of the outpatient use of antimycotics. Unfortunately, data on terbinafine was not available for 2006. These data will be collected in 2008.