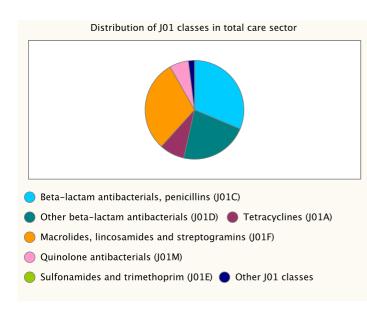

In summary, in 2006, the outpatient consumption of antimicrobials for systemic use (ATC group J01) varied from 9.58 Defined Daily Doses (DDD) per 1,000 Inhabitants per Day (DID) in the Russian Federation to 32.4 DID in Greece with a median of 18.7 and an interquartile range from 15.4 to 22.7 DID. The most used J01 subgroup were the penicillins (J01C), followed by the macrolides (J01F) or tetracyclines (J01A) depending on the country. The ranking of the countries did not change compared to previous years, although among the highest consumers, the consumption in general decreased or stabilised in 2006. During the reported eight years, the countries presented different temporal patterns. Some countries had continuous trends (increasing or decreasing), other countries showed stable use and the remaining countries have a pattern in sawtooth. More and more countries have implemented or plan to implement actions to control antimicrobial resistance in the community through rational use of antimicrobials.