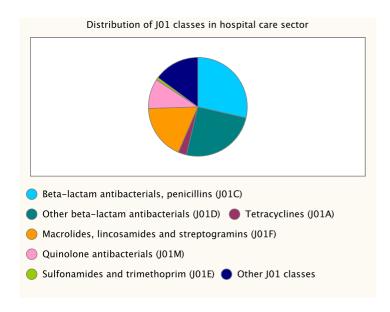

In 2006, the hospital consumption of antimicrobials for systemic use (ATC group J01) varied from 0.6 DID in Iceland to 3.5 in Finland. The most used subgroup in the hospital sector was also penicillins (J01C), but followed by cephalosporins and other beta-lactams (J01D) and quinolones (J01M).