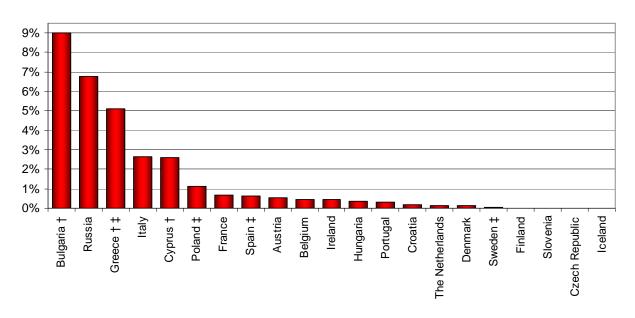

In summary, in 2006, the outpatient consumption of antimicrobials for systemic use (ATC group J01) varied from 9.58 Defined Daily Doses (DDD) per 1,000 Inhabitants per Day (DID) in the Russian Federation to 32.4 DID in Greece with a median of 18.7 and an interquartile range from 15.4 to 22.7 DID. The most used J01 subgroup were the penicillins (J01C), followed by the macrolides (J01F) or tetracyclines (J01A) depending on the country. The ranking of the countries did not change compared to previous years, although among the highest consumers, the consumption in general decreased or stabilised in 2006. During the reported eight years, the countries presented different temporal patterns. Some countries had continuous trends (increasing or decreasing), other countries showed stable use and the remaining countries have a pattern in sawtooth. More and more countries have implemented or plan to implement actions to control antimicrobial resistance in the community through rational use of antimicrobials.