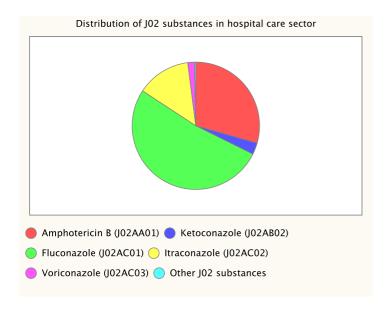

In 2006, 16 countries reported data on outpatient consumption of antimycotics for systemic use (ATC group J02). The use of this class varied from 0.11 DID in Norway to 1.47 in Belgium. Three substances, itraconazole, fluconazole and ketoconazole represented more than 95% of the outpatient use of antimycotics. Unfortunately, data on terbinafine was not available for 2006. These data will be collected in 2008.