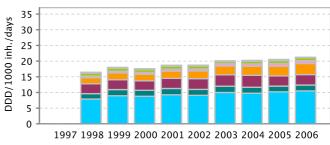

The ESAC yearbook 2006 covers the 1999-2006 consumption data for antimicrobials for systemic use (ATC group J01), antimycotics for systemic use (ATC group J02) and additional specific substances i.e. the data available in the ESAC database which were collected by the ESAC Management Team in 2007. Of the 35 participating countries, 21 were able to deliver outpatient data, 14 hospital data and 4 total data including both sectors together for 2006.

In summary, in 2006, the outpatient consumption of antimicrobials for systemic use (ATC group J01) varied from 9.58 Defined Daily Doses (DDD) per 1,000 Inhabitants per Day (DID) in the Russian Federation to 32.4 DID in Greece with a median of 18.7 and an interquartile range from 15.4 to 22.7 DID. The most used J01 subgroup were the penicillins (J01C), followed by the macrolides (J01F) or tetracyclines (J01A) depending on the country. The ranking of the countries did not change compared to previous years, although among the highest consumers, the consumption in general decreased or stabilised in 2006. During the reported eight years, the countries presented different temporal patterns. Some countries had continuous trends (increasing or decreasing), other countries showed stable use and the remaining countries have a pattern in sawtooth. More and more countries have implemented or plan to implement actions to control antimicrobial resistance in the community through rational use of antimicrobials.