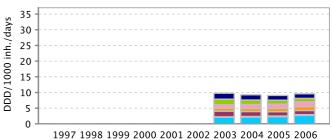

The ESAC yearbook 2006 covers the 1999-2006 consumption data for antimicrobials for systemic use (ATC group J01), antimycotics for systemic use (ATC group J02) and additional specific substances i.e. the data available in the ESAC database which were collected by the ESAC Management Team in 2007. Of the 35 participating countries, 21 were able to deliver outpatient data, 14 hospital data and 4 total data including both sectors together for 2006.

In summary, in 2006, the outpatient consumption of antimicrobials for systemic use (ATC group J01) varied from 9.58 Defined Daily Doses (DDD) per 1,000 Inhabitants per Day (DID) in the Russian Federation to 32.4 DID in Greece with a median of 18.7 and an interquartile range from 15.4 to 22.7 DID. The most used J01 subgroup were the penicillins (J01C), followed by the macrolides (J01F) or tetracyclines (J01A) depending on the country. The ranking of the countries did not change compared to previous years, although among the highest consumers, the consumption in general decreased or stabilised in 2006. During the reported eight years, the countries presented different temporal patterns. Some countries had continuous trends (increasing or decreasing), other countries showed stable use and the remaining countries have a pattern in sawtooth. More and more countries have implemented or plan to implement actions to control antimicrobial resistance in the community through rational use of antimicrobials.