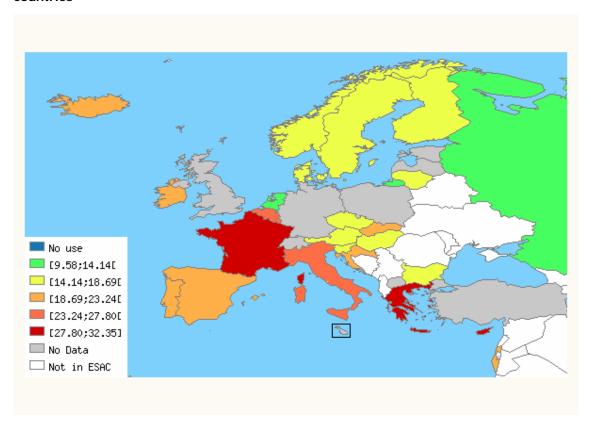

In summary, in 2006, the outpatient consumption of antimicrobials for systemic use (ATC group J01) varied from 9.58 Defined Daily Doses (DDD) per 1,000 Inhabitants per Day (DID) in the Russian Federation to 32.4 DID in Greece with a median of 18.7 and an interquartile range from 15.4 to 22.7 DID. The most used J01 subgroup were the penicillins (J01C), followed by the macrolides (J01F) or tetracyclines (J01A) depending on the country. The ranking of the countries did not change compared to previous years, although among the highest consumers, the consumption in general decreased or stabilised in 2006. During the reported eight years, the countries presented different temporal patterns. Some countries had continuous trends (increasing or decreasing), other countries showed stable use and the remaining countries have a pattern in sawtooth. More and more countries have implemented or plan to implement actions to control antimicrobial resistance in the community through rational use of antimicrobials.