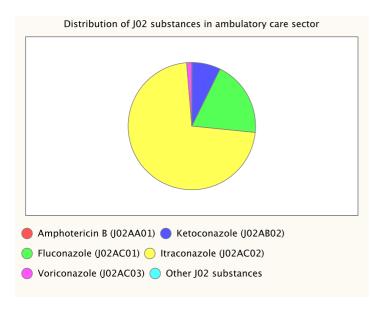

In 2006, 16 countries reported data on outpatient consumption of antimycotics for systemic use (ATC group J02). The use of this class varied from 0.11 DID in Norway to 1.47 in Belgium. Three substances, itraconazole, fluconazole and ketoconazole represented more than 95% of the outpatient use of antimycotics. Unfortunately, data on terbinafine was not available for 2006. These data will be collected in 2008.