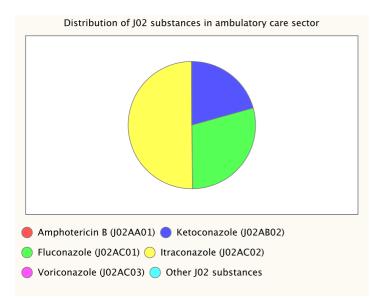

In 2006, 16 countries reported data on outpatient consumption of antimycotics for systemic use (ATC group J02). The use of this class varied from 0.11 DID in Norway to 1.47 in Belgium. Three substances, itraconazole, fluconazole and ketoconazole represented more than 95% of the outpatient use of antimycotics. Unfortunately, data on terbinafine was not available for 2006. These data will be collected in 2008.