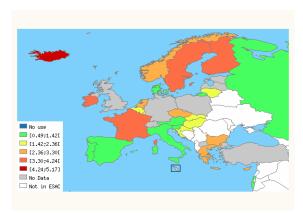

In summary, in 2006, the outpatient consumption of antimicrobials for systemic use (ATC group J01) varied from 9.58 Defined Daily Doses (DDD) per 1,000 Inhabitants per Day (DID) in the Russian Federation to 32.4 DID in Greece with a median of 18.7 and an interquartile range from 15.4 to 22.7 DID. The most used J01 subgroup were the penicillins (J01C), followed by the macrolides (J01F) or tetracyclines (J01A) depending on the country. The ranking of the countries did not change compared to previous years, although among the highest consumers, the consumption in general decreased or stabilised in 2006. During the reported eight years, the countries presented different temporal patterns. Some countries had continuous trends (increasing or decreasing), other countries showed stable use and the remaining countries have a pattern in sawtooth. More and more countries have implemented or plan to implement actions to control antimicrobial resistance in the community through rational use of antimicrobials.