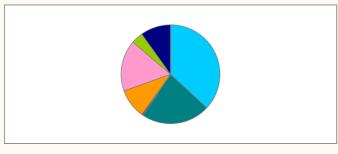

In summary, in 2006, the outpatient consumption of antimicrobials for systemic use (ATC group J01) varied from 9.58 Defined Daily Doses (DDD) per 1,000 Inhabitants per Day (DID) in the Russian Federation to 32.4 DID in Greece with a median of 18.7 and an interquartile range from 15.4 to 22.7 DID. The most used J01 subgroup were the penicillins (J01C), followed by the macrolides (J01F) or tetracyclines (J01A) depending on the country. The ranking of the countries did not change compared to previous years, although among the highest consumers, the consumption in general decreased or stabilised in 2006. During the reported eight years, the countries presented different temporal patterns. Some countries had continuous trends (increasing or decreasing), other countries showed stable use and the remaining countries have a pattern in sawtooth. More and more countries have implemented or plan to implement actions to control antimicrobial resistance in the community through rational use of antimicrobials.