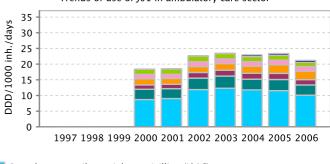

In summary, in 2006, the outpatient consumption of antimicrobials for systemic use (ATC group J01) varied from 9.58 Defined Daily Doses (DDD) per 1,000 Inhabitants per Day (DID) in the Russian Federation to 32.4 DID in Greece with a median of 18.7 and an interquartile range from 15.4 to 22.7 DID. The most used J01 subgroup were the penicillins (J01C), followed by the macrolides (J01F) or tetracyclines (J01A) depending on the country. The ranking of the countries did not change compared to previous years, although among the highest consumers, the consumption in general decreased or stabilised in 2006. During the reported eight years, the countries presented different temporal patterns. Some countries had continuous trends (increasing or decreasing), other countries showed stable use and the remaining countries have a pattern in sawtooth. More and more countries have implemented or plan to implement actions to control antimicrobial resistance in the community through rational use of antimicrobials.