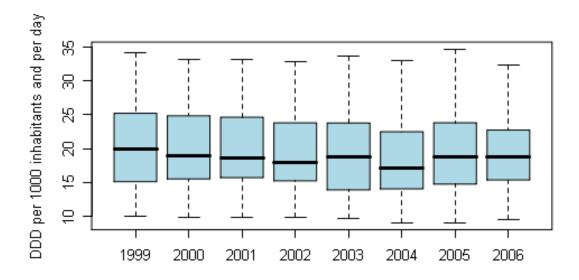

In summary, in 2006, the outpatient consumption of antimicrobials for systemic use (ATC group J01) varied from 9.58 Defined Daily Doses (DDD) per 1,000 Inhabitants per Day (DID) in the Russian Federation to 32.4 DID in Greece with a median of 18.7 and an interquartile range from 15.4 to 22.7 DID. The most used J01 subgroup were the penicillins (J01C), followed by the macrolides (J01F) or tetracyclines (J01A) depending on the country. The ranking of the countries did not change compared to previous years, although among the highest consumers, the consumption in general decreased or stabilised in 2006. During the reported eight years, the countries presented different temporal patterns. Some countries had continuous trends (increasing or decreasing), other countries showed stable use and the remaining countries have a pattern in sawtooth. More and more countries have implemented or plan to implement actions to control antimicrobial resistance in the community through rational use of antimicrobials.