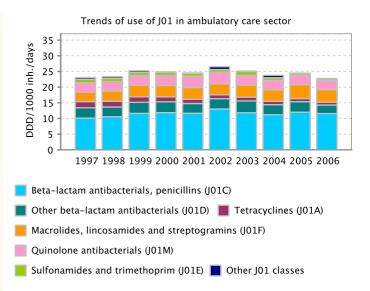

In summary, in 2006, the outpatient consumption of antimicrobials for systemic use (ATC group J01) varied from 9.58 Defined Daily Doses (DDD) per 1,000 Inhabitants per Day (DID) in the Russian Federation to 32.4 DID in Greece with a median of 18.7 and an interquartile range from 15.4 to 22.7 DID. The most used J01 subgroup were the penicillins (J01C), followed by the macrolides (J01F) or tetracyclines (J01A) depending on the country. The ranking of the countries did not change compared to previous years, although among the highest consumers, the consumption in general decreased or stabilised in 2006. During the reported eight years, the countries presented different temporal patterns. Some countries had continuous trends (increasing or decreasing), other countries showed stable use and the remaining countries have a pattern in sawtooth. More and more countries have implemented or plan to implement actions to control antimicrobial resistance in the community through rational use of antimicrobials.