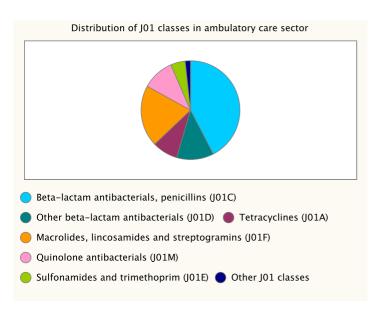

In summary, in 2006, the outpatient consumption of antimicrobials for systemic use (ATC group J01) varied from 9.58 Defined Daily Doses (DDD) per 1,000 Inhabitants per Day (DID) in the Russian Federation to 32.4 DID in Greece with a median of 18.7 and an interquartile range from 15.4 to 22.7 DID. The most used J01 subgroup were the penicillins (J01C), followed by the macrolides (J01F) or tetracyclines (J01A) depending on the country. The ranking of the countries did not change compared to previous years, although among the highest consumers, the consumption in general decreased or stabilised in 2006. During the reported eight years, the countries presented different temporal patterns. Some countries had continuous trends (increasing or decreasing), other countries showed stable use and the remaining countries have a pattern in sawtooth. More and more countries have implemented or plan to implement actions to control antimicrobial resistance in the community through rational use of antimicrobials.